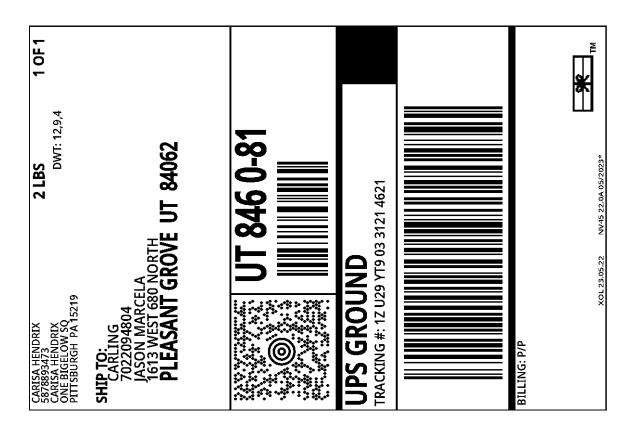

6/3/23, 1:26 PM View/Print Label

# **View/Print Label**

- 1. **Print the label:** Select Print from the File menu in this browser window to print the label below.
- 2. **Fold the printed label at the dotted line.** Place the label in a UPS Shipping Pouch. If you do not have a pouch, affix the folded label using clear plastic shipping tape over the entire label.